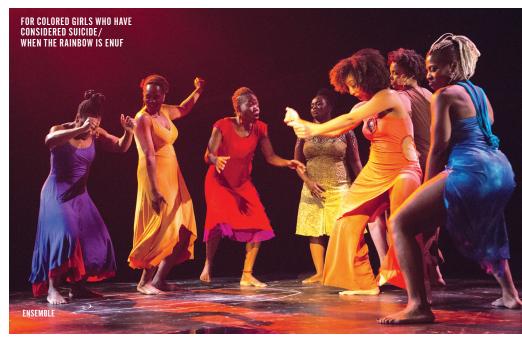

# FOR COLORED GIRLS WHO HAVE CONSIDERED SUICIDE/ WHEN THE RAINBOW IS ENUF

Ntozake Shange

# FOR COLORED GIRLS WHO HAVE CONSIDERED SUICIDE/WHEN THE RAINBOW IS ENUF

"Vital"

-TORONTO STAR