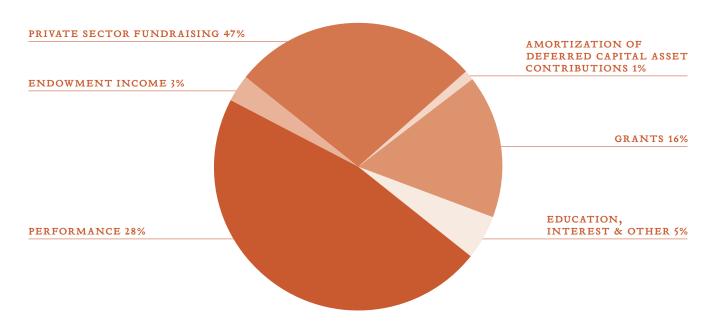

# **REVENUE COMPONENTS 2017**

# **SUMMARIZED STATEMENT OF OPERATIONS**

FOR THE YEAR ENDED DECEMBER 31 2017 2016 REVENUES Donations and Sponsorship 5,927 5,033 Performance 3,510 3,888 Grants 2,042 1,715 Education and other 598 636 Endowment income 365 368 Amortization of deferred capital contributions 92 12,534 11,732 EXPENSES Artistic and production 8,204 7,741 Marketing and promotion 1,700 1,214 Administration and office 1,185 1,083 Education programs 876 625 715 Fundraising 613 Contributions to joint venture operations 563 522 Facility operating costs 338 300 Amortization of capital assets 108 134 Joint venture cost recoveries (523)(523) 13,090 11,785 (Deficiency) of revenues over expenses for the year (556) (53) Accumulated surplus, beginning of the year 420 473 Accumulated (deficit) surplus end of year (136) 420