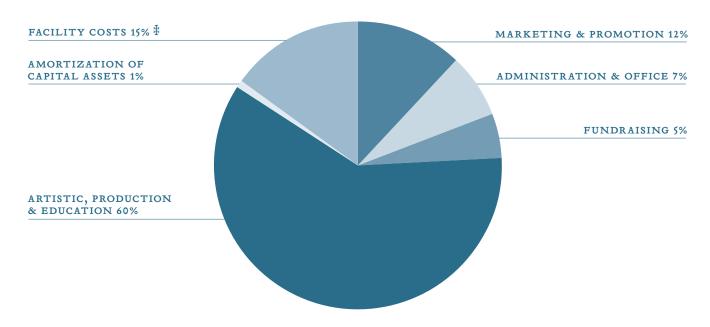

# **EXPENSE COMPONENTS 2017**

 $<sup>\</sup>ensuremath{^{\dagger}}$  Young Centre for the Performing Arts expense recoveries are apportioned by component.

CHARITABLE ORGANIZATION #869698449 RR0001

 $<sup>{}^{\</sup>sharp}$  Includes Young Centre rental expense, Baillie Centre operating expense and contributions to Young Centre for the Performing Arts operations.

# **SUMMARIZED STATEMENT OF OPERATIONS**

FOR THE YEAR ENDED DECEMBER 31 2017 2016 REVENUES Donations and Sponsorship 5,927 5,033 Performance 3,510 3,888 Grants 2,042 1,715 Education and other 598 636 Endowment income 365 368 Amortization of deferred capital contributions 92 12,534 11,732 EXPENSES Artistic and production 8,204 7,741 Marketing and promotion 1,700 1,214 Administration and office 1,185 1,083 Education programs 876 625 715 Fundraising 613 Contributions to joint venture operations 563 522 Facility operating costs 338 300 Amortization of capital assets 108 134 Joint venture cost recoveries (523)(523) 13,090 11,785 (Deficiency) of revenues over expenses for the year (556) (53) Accumulated surplus, beginning of the year 420 473 Accumulated (deficit) surplus end of year (136) 420