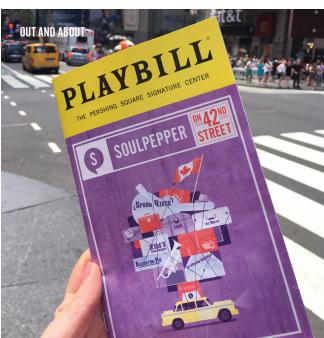

#### MANHATTAN — THE MELTING POT

THE PERSHING SQUARE SIGNATURE CENTER -New York City, NY (July 2017)