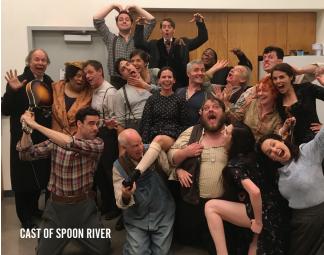

#### SPOON RIVER

Adapted by Mike Ross & Albert Schultz, composed by Mike Ross, based on Spoon River Anthology by Edgar Lee Masters

## **SPOON RIVER**

"All-souls hootenanny"

-THE NEW YORK TIMES