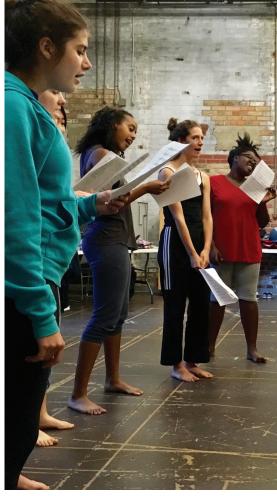

# FOR COLORED GIRLS WHO HAVE CONSIDERED SUICIDE/ WHEN THE RAINBOW IS ENUF

Ntozake Shange

# FOR COLORED GIRLS WHO HAVE CONSIDERED SUICIDE/WHEN THE RAINBOW IS ENUF

"Vital"

-TORONTO STAR